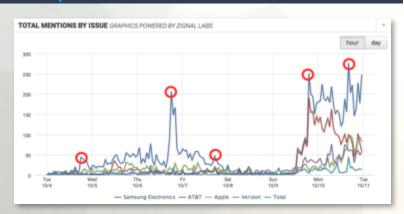

hey have read and not fact checked.



## Zignal Fake News Study: Brands Must Protect Themselves

## **Generational Shift in News Sources**

45% of millennials get the majority of their news from social media.



There are major generational shifts occurring in how news is consumed.



## Today's News Cycle



## This is What Chaos looks like

#### **Event**



Donald J. Trump @realDonaldTrump - 21h

Toyota Motor said will build a new plant in Baja, Mexico, to build Corolla cars for U.S. NO WAY! Build plant in U.S. or pay big border tax.





Toyota's market cap dropped over \$1.2 billion within five minutes of Trump's Tweet

#### Response



#### Results



## **United Airlines**

#### **Event**





#### Response



#### Results



## Samsung Galaxy

#### **Event**







#### Response



### Results



## The Four Phases of a Modern Crisis



## The Four Phases of a Modern Crisis



# Control Data. Speed. Context. Confidence.

## Want to Learn More?



www.zignallabs.com/crisis