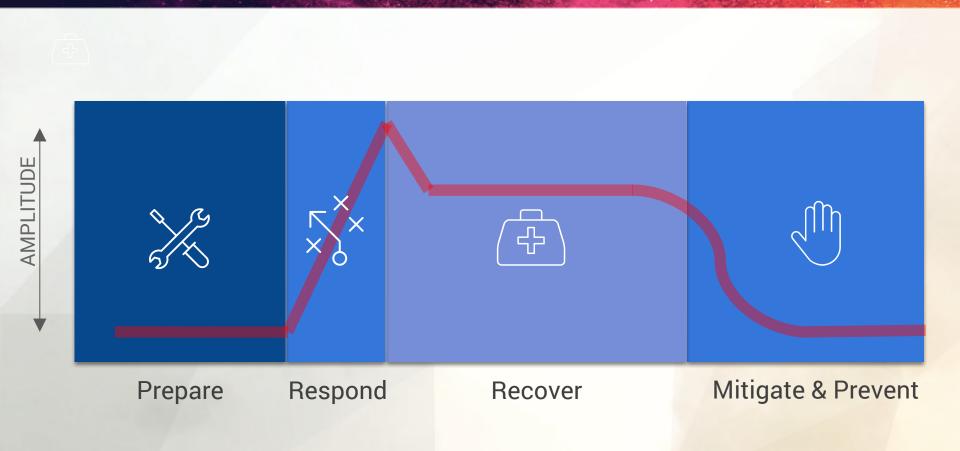

## **Generational Shift in News Sources**

45% of millennials get the majority of their news from social media.



There are major generational shifts occurring in how news is consumed.



## Today's News Cycle



## This is What Chaos looks like

#### **Event**



Donald J. Trump @realDonaldTrump - 21h

Toyota Motor said will build a new plant in Baja, Mexico, to build Corolla cars for U.S. NO WAY! Build plant in U.S. or pay big border tax.





Toyota's market cap dropped over \$1.2 billion within five minutes of Trump's Tweet

#### Response



#### Results



## **United Airlines**

#### **Event**





#### Response



#### Results



## Samsung Galaxy

#### **Event**







#### Response



### Results



## The Four Phases of a Modern Crisis



## The Four Phases of a Modern Crisis



# Control Data. Speed. Context. Confidence.

## Want to Learn More?



www.zignallabs.com/crisis