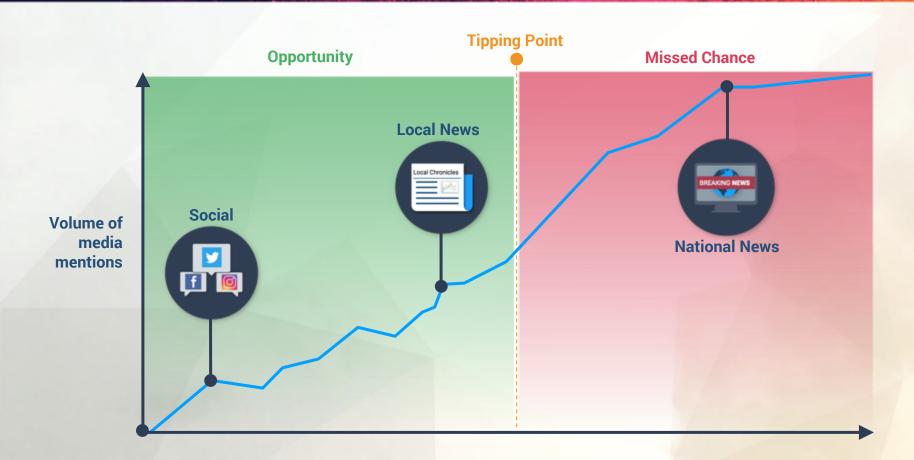

faster







# Today's Crisis can Evolve Faster than Ever Before



# Data is growing faster





## Zignal Study: Brands Must Protect Themselves

#### **Sharing News Without Fact Checking**

#### **Fact Checking**

86% of Americans who read news on social media admit they don't always fact check the news they read.







Among those who don't always fact check news articles they read on social media, 44% will either share, comment or like/upvote the stories from their friends that they have read and not fact checked.



## Zignal Fake News Study: Brands Must Protect Themselves

## **Generational Shift in News Sources**

45% of millennials get the majority of their news from social media.



There are major generational shifts occurring in how news is consumed.



## Today's News Cycle



## This is What Chaos looks like

#### **Event**



Donald J. Trump @realDonaldTrump - 21h

Toyota Motor said will build a new plant in Baja, Mexico, to build Corolla cars for U.S. NO WAY! Build plant in U.S. or pay big border tax.





Toyota's market cap dropped over \$1.2 billion within five minutes of Trump's Tweet

#### Response



#### Results



## **United Airlines**

#### **Event**





#### Response



#### Results



## Samsung Galaxy

#### **Event**







#### Response



### Results



## The Four Phases of a Modern Crisis



## The Four Phases of a Modern Crisis



# Control Data. Speed. Context. Confidence.

## Want to Learn More?



www.zignallabs.com/crisis