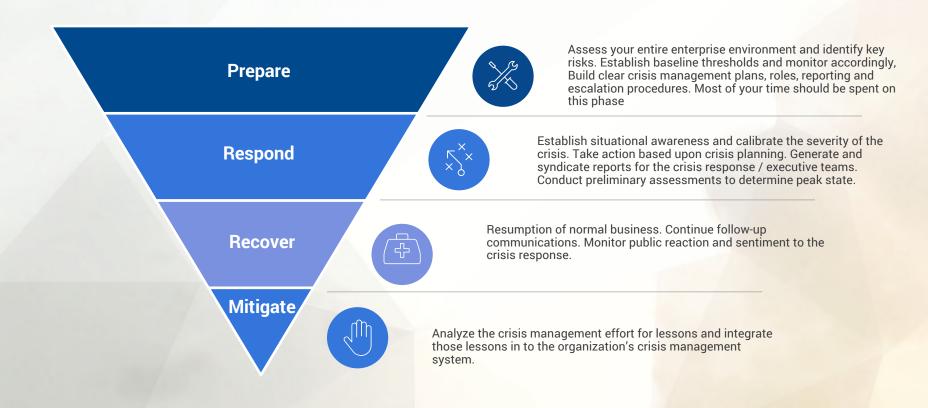

ws Study: Brands Must Protect Themselves

## **Generational Shift in News Sources**

45% of millennials get the majority of their news from social media.



There are major generational shifts occurring in how news is consumed.



## Today's News Cycle



## This is What Chaos looks like

#### **Event**



Donald J. Trump @realDonaldTrump - 21h

Toyota Motor said will build a new plant in Baja, Mexico, to build Corolla cars for U.S. NO WAY! Build plant in U.S. or pay big border tax.





Toyota's market cap dropped over \$1.2 billion within five minutes of Trump's Tweet

#### Response



#### Results



## **United Airlines**

#### **Event**





#### Response



#### Results



## Samsung Galaxy

#### **Event**







#### Response



### Results



## The Four Phases of a Modern Crisis



## The Four Phases of a Modern Crisis



# Control Data. Speed. Context. Confidence.

## Want to Learn More?



www.zignallabs.com/crisis