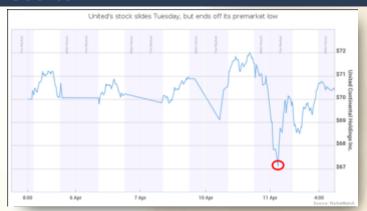

mment or like/upvote the stories from their friends that they have read and not fact checked.



## Zignal Fake News Study: Brands Must Protect Themselves

## **Generational Shift in News Sources**

45% of millennials get the majority of their news from social media.



There are major generational shifts occurring in how news is consumed.



## Today's News Cycle



## This is What Chaos looks like

#### **Event**



Donald J. Trump @realDonaldTrump - 21h

Toyota Motor said will build a new plant in Baja, Mexico, to build Corolla cars for U.S. NO WAY! Build plant in U.S. or pay big border tax.





Toyota's market cap dropped over \$1.2 billion within five minutes of Trump's Tweet

#### Response



#### Results



## **United Airlines**

#### **Event**





#### Response



#### Results



## Samsung Galaxy

#### **Event**







#### Response



### Results



## The Four Phases of a Modern Crisis



## The Four Phases of a Modern Crisis



# Control Data. Speed. Context. Confidence.

## Want to Learn More?



www.zignallabs.com/crisis