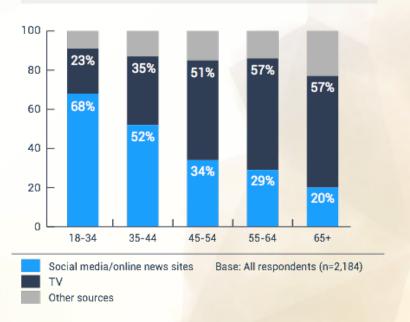

## **Generational Shift in News Sources**

45% of millennials get the majority of their news from social media.

There are major generational shifts occurring in how news is consumed.