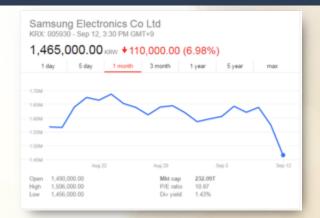

nd not fact checked.



## Zignal Fake News Study: Brands Must Protect Themselves

## **Generational Shift in News Sources**

45% of millennials get the majority of their news from social media.



There are major generational shifts occurring in how news is consumed.



## Today's News Cycle



## This is What Chaos looks like

#### **Event**



Donald J. Trump @realDonaldTrump - 21h

Toyota Motor said will build a new plant in Baja, Mexico, to build Corolla cars for U.S. NO WAY! Build plant in U.S. or pay big border tax.





Toyota's market cap dropped over \$1.2 billion within five minutes of Trump's Tweet

#### Response



#### Results



## **United Airlines**

#### **Event**





#### Response



#### Results



## Samsung Galaxy

#### **Event**







#### Response



### Results



## The Four Phases of a Modern Crisis



## The Four Phases of a Modern Crisis



# Control Data. Speed. Context. Confidence.

## Want to Learn More?



www.zignallabs.com/crisis