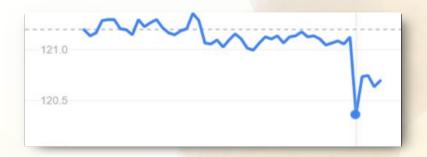

#### **Event**

Donald J. Trump @realDonaldTrump - 21h

Toyota Motor said will build a new plant in Baja, Mexico, to build Corolla cars for U.S. NO WAY! Build plant in U.S. or pay big border tax.

Toyota's market cap dropped over \$1.2 billion within five minutes of Trump's Tweet