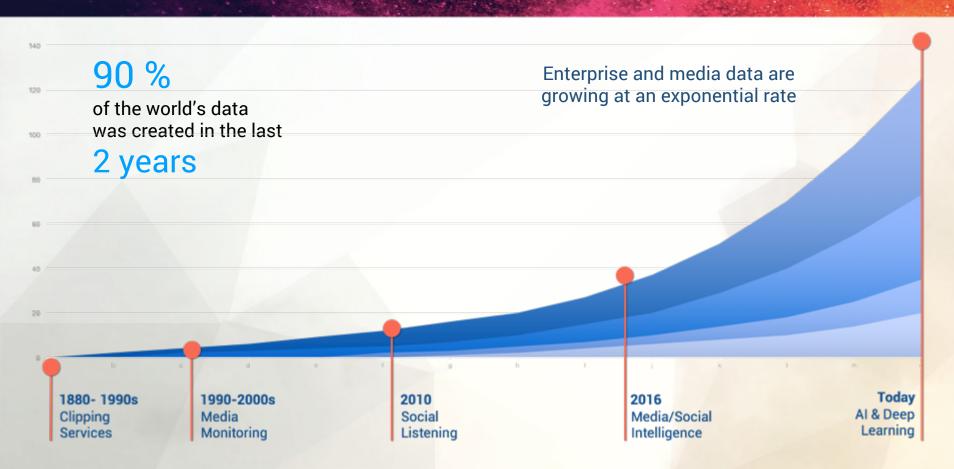

## Time is moving faster







# Today's Crisis can Evolve Faster than Ever Before



# Data is growing faster





## Zignal Study: Brands Must Protect Themselves

#### **Sharing News Without Fact Checking**

#### **Fact Checking**

86% of Americans who read news on social media admit they don't always fact check the news they read.







Among those who don't always fact check news articles they read on social media, 44% will either share, comment or like/upvote the stories from their friends that they have read and not fact checked.



## Zignal Fake News Study: Brands Must Protect Themselves

## **Generational Shift in News Sources**

45% of millennials get the majority of their news from social media.



There are major generational shifts occurring in how news is consumed.



## Today's News Cycle



## This is What Chaos looks like

#### **Event**



Donald J. Trump @realDonaldTrump - 21h

T