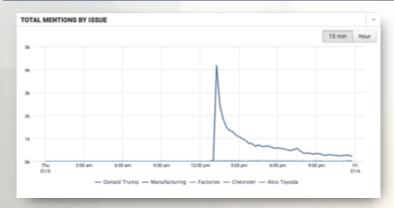

#### **Event**

Donald J. Trump @realDonaldTrump - 21h

Toyota Motor said will build a new plant in Baja, Mexico, to build Corolla cars for U.S. NO WAY! Build plant in U.S. or pay big border tax.

Toyota's market cap dropped over \$1.2 billion within five minutes of Trump's Tweet