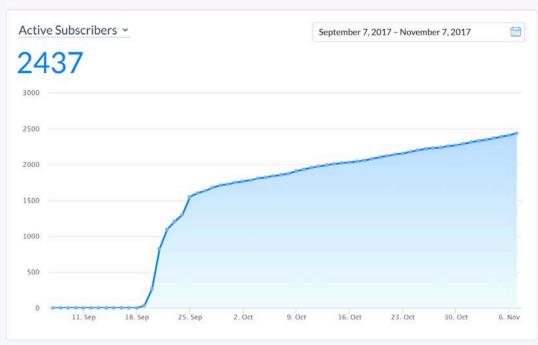

#### Molly Mahoney - The Prepared Performer was Published by BeLive [7] - July 3 at 10:03am - ② - @ Molly Mahoney - The Prepared Performer was live.

The Basics of Business Boosting Bots! Want to see how my clients and I have used Messenger Bots to make magic happen in our businesses? In the past month we've managed pull in the following results:

- 4x in open rates
- brought in 40 sales in 30 minutes (more than once!)
- 200 Leads in just 2 days! (Organically)... See More

Get More Likes, Comments and Shares Boost this post for \$150 to reach up to 64,000 people.